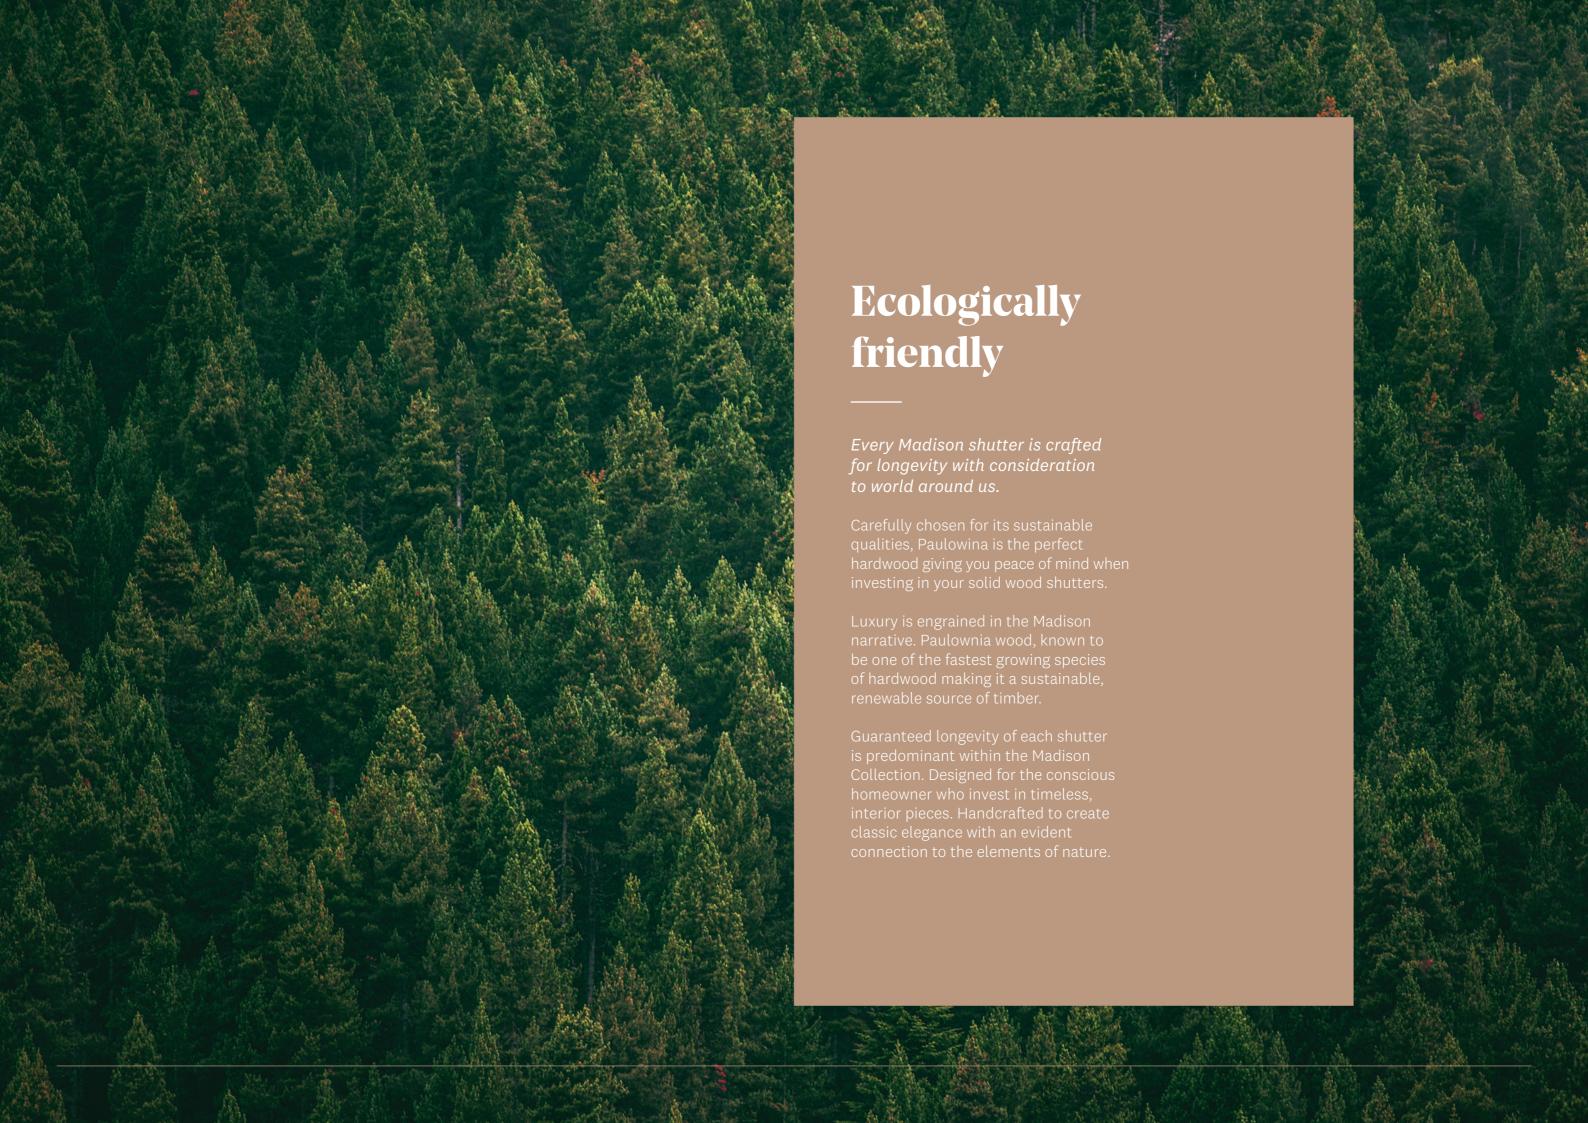

# Revel in the warmth of wood

Madison Shutters combine luxury and warmth.

The solid wood core of each shutter acts as a natural thermal insulator. The cellular structure of wood grain creates a barrier against cool air helping retain heat more effectively. The framed shutter further acts as a barrier to cool air entering a room when the shutter panels are closed.

White Madison shutters can further aid interior temperature control by reflecting heat in the summer months, keeping the interior cooler.