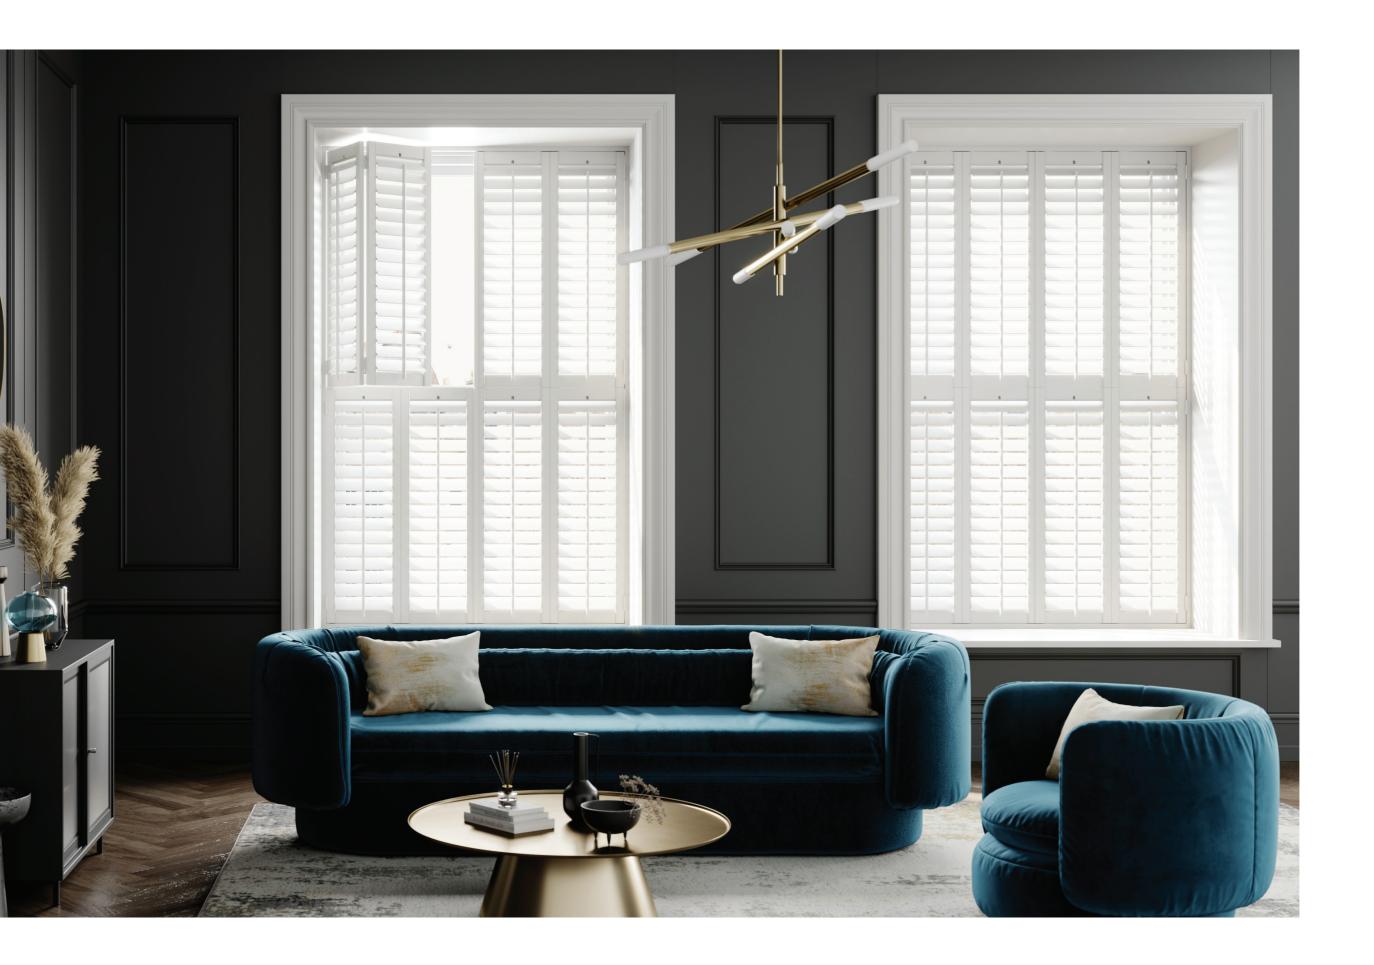

## Choose your design

Transform your home by choosing a shutter configuration to ensure every window can be impeccably dressed.

Full Height, Tier on Tier, Café Style as well as shaped and gliding track are available in two blade designs.

Choose from array of design to create a sophisticated look to suit your window and design requirements.

- Full height
- Tier on tier
- Café Style
- Gliding Track
- Shaped
- Blockout
- Solid