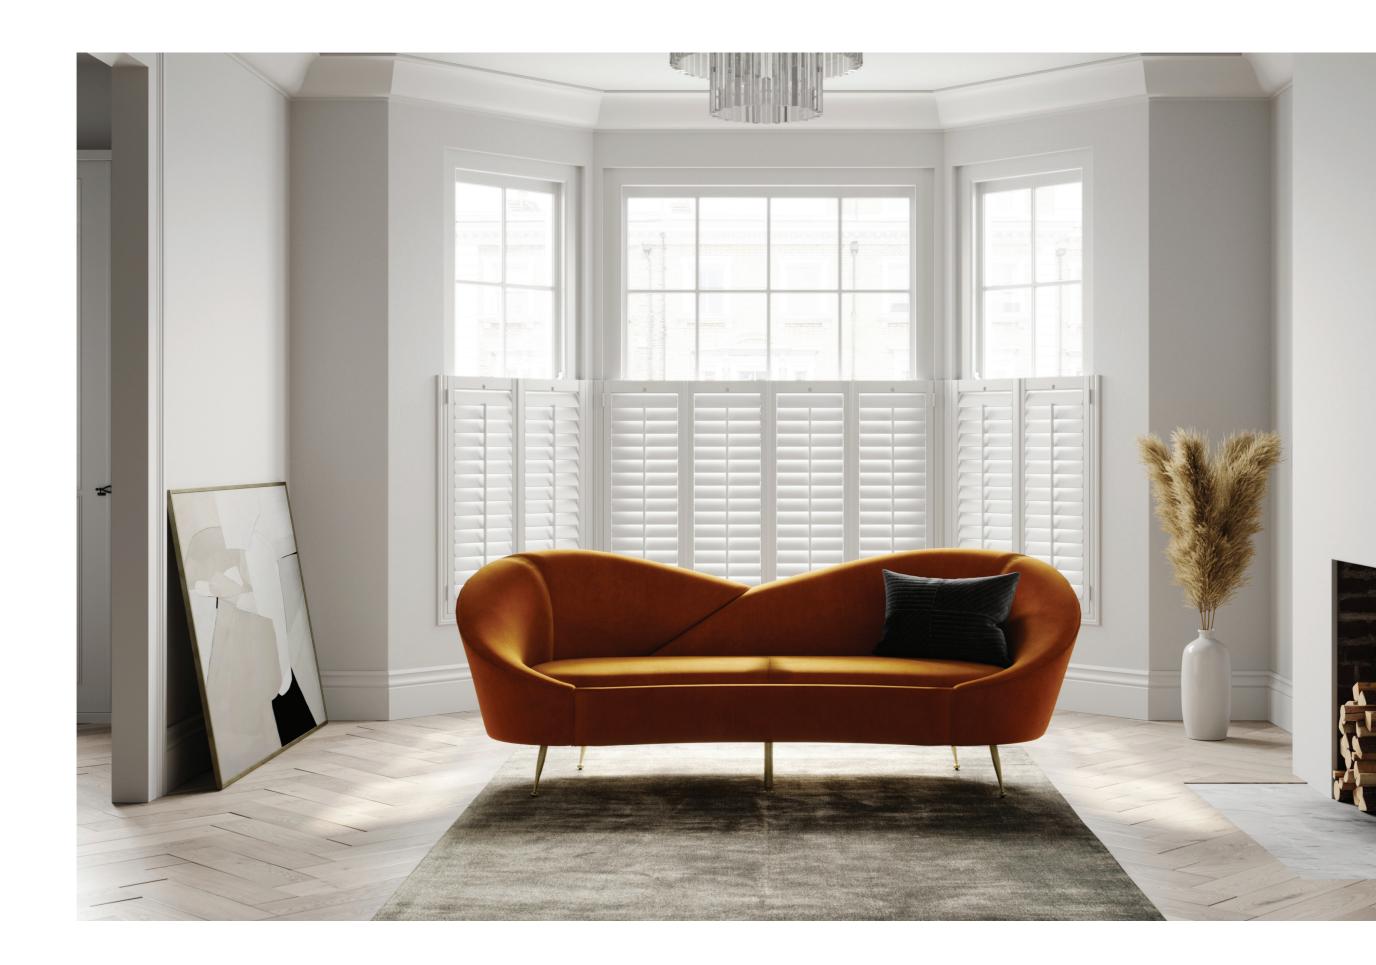

#### Cafe style

Allow natural light to flow into the room while maintaining privacy as the lower sections remains covered.