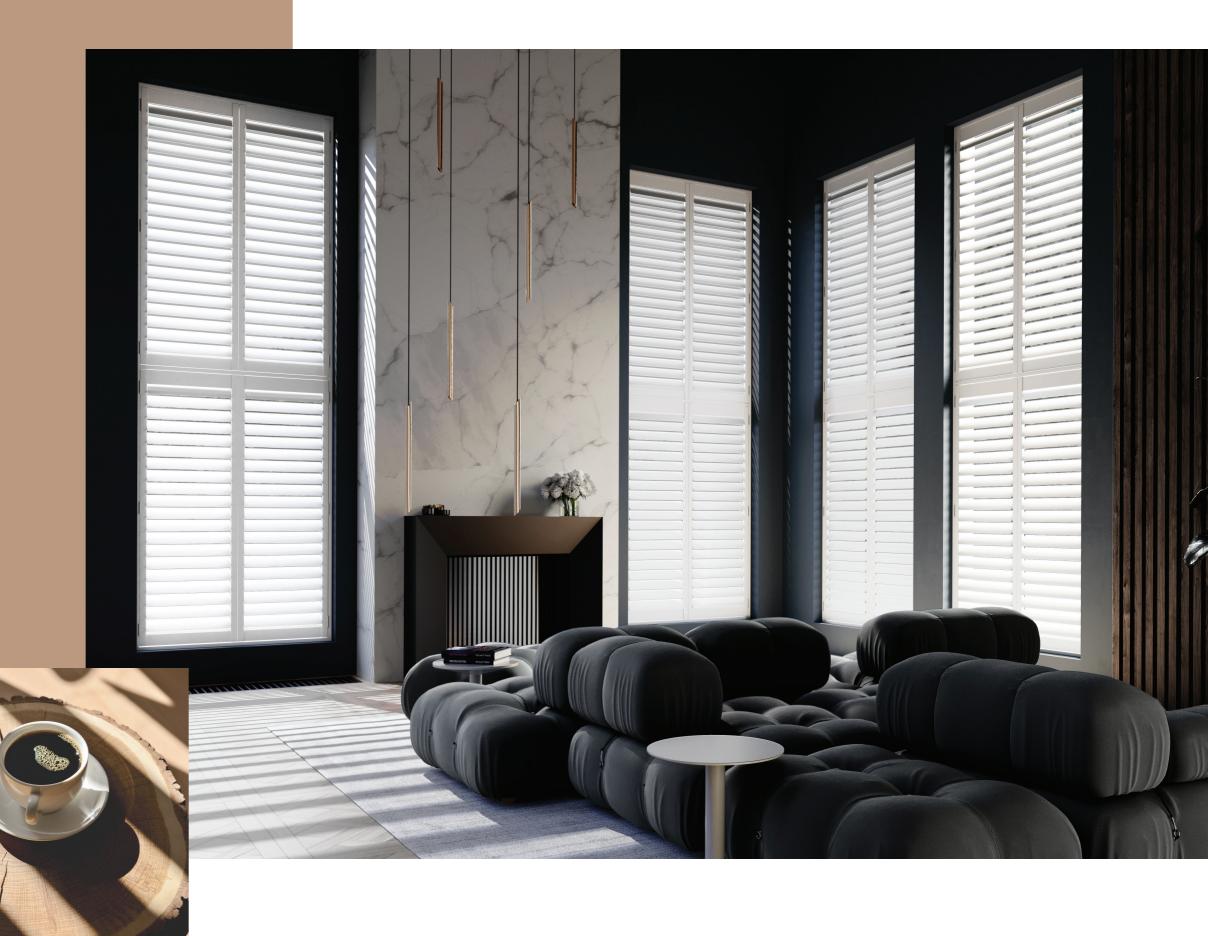

## Choose your design

Transform your home by choosing a shutter configuration to ensure every window can be impeccably dressed.

Full Height, Tier on Tier, Café Style as well as shaped and gliding track are available in two blade designs.

Choose from array of design to create a sophisticated look to suit your window and design requirements.

- Full height
- Tier on tier
- Café Style
- Gliding Track
- Shaped
- Blockout
- Solid

#### Full height

Designed to dress the full-height of a window, offering complete privacy.