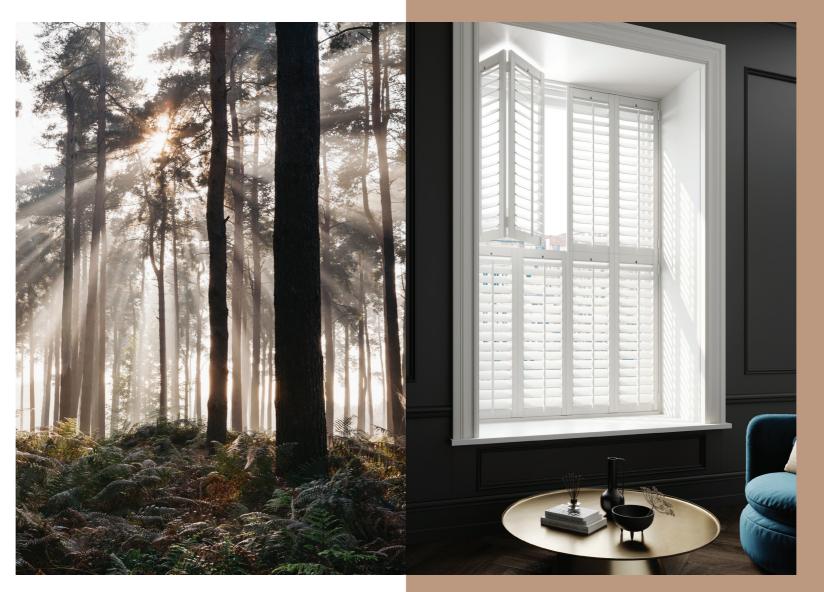

# Revel in the warmth of wood

Madison Shutters combine luxury and warmth.

The solid wood core of each shutter acts as a natural thermal insulator. The cellular structure of wood grain creates a barrier against cool air helping retain heat more effectively. The framed shutter further acts as a barrier to cool air entering a room when the shutter panels are closed.

White Madison shutters can further aid interior temperature control by reflecting heat in the summer months, keeping the interior cooler.