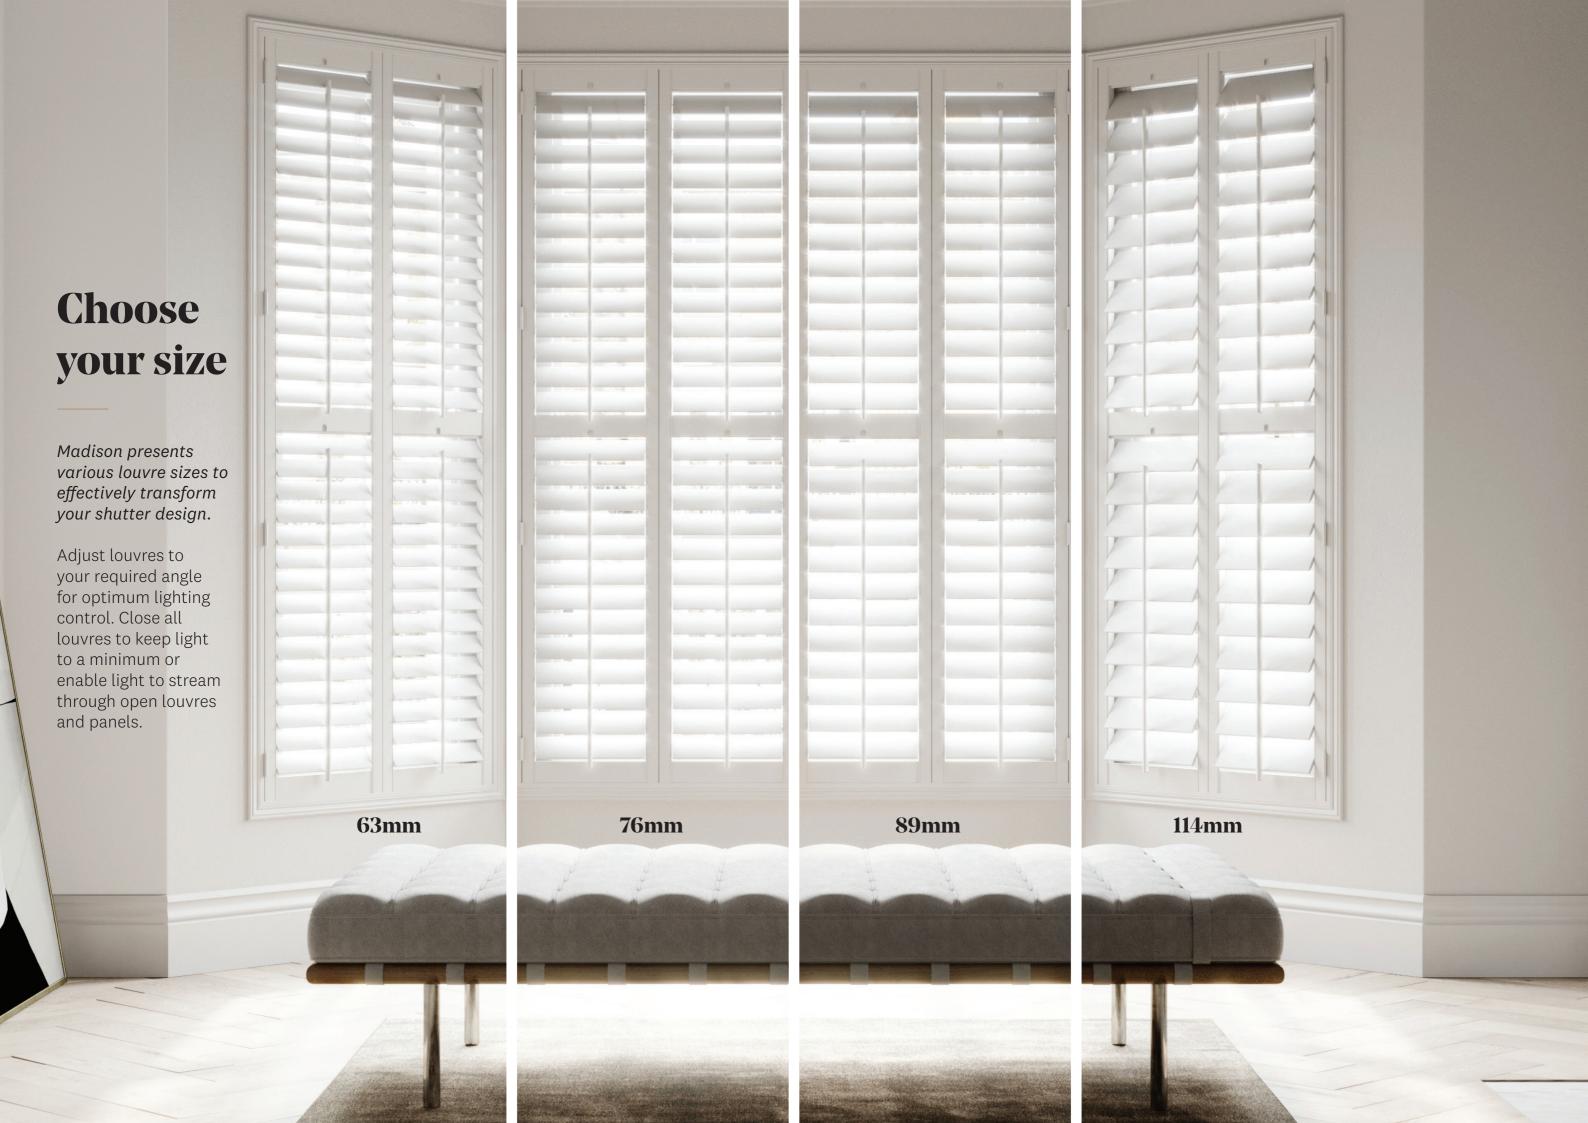

# **Choose your louvre profile**

Every element of your handcrafted Madison shutter is meticulously considered.

Choose the finer details and finishing touches to complete your tailored piece of interior craftsmanship.

# simplicity & functionality

The contoured Elliptical Blade is offered in four sizes. The gentle curve front to back leaves timeless and traditional finish.

The Urban blade creates a linear and contemporary look with superior closure, achieving enhanced light control. The unique blade achieves a minimal aesthetic and is available in three sizes.