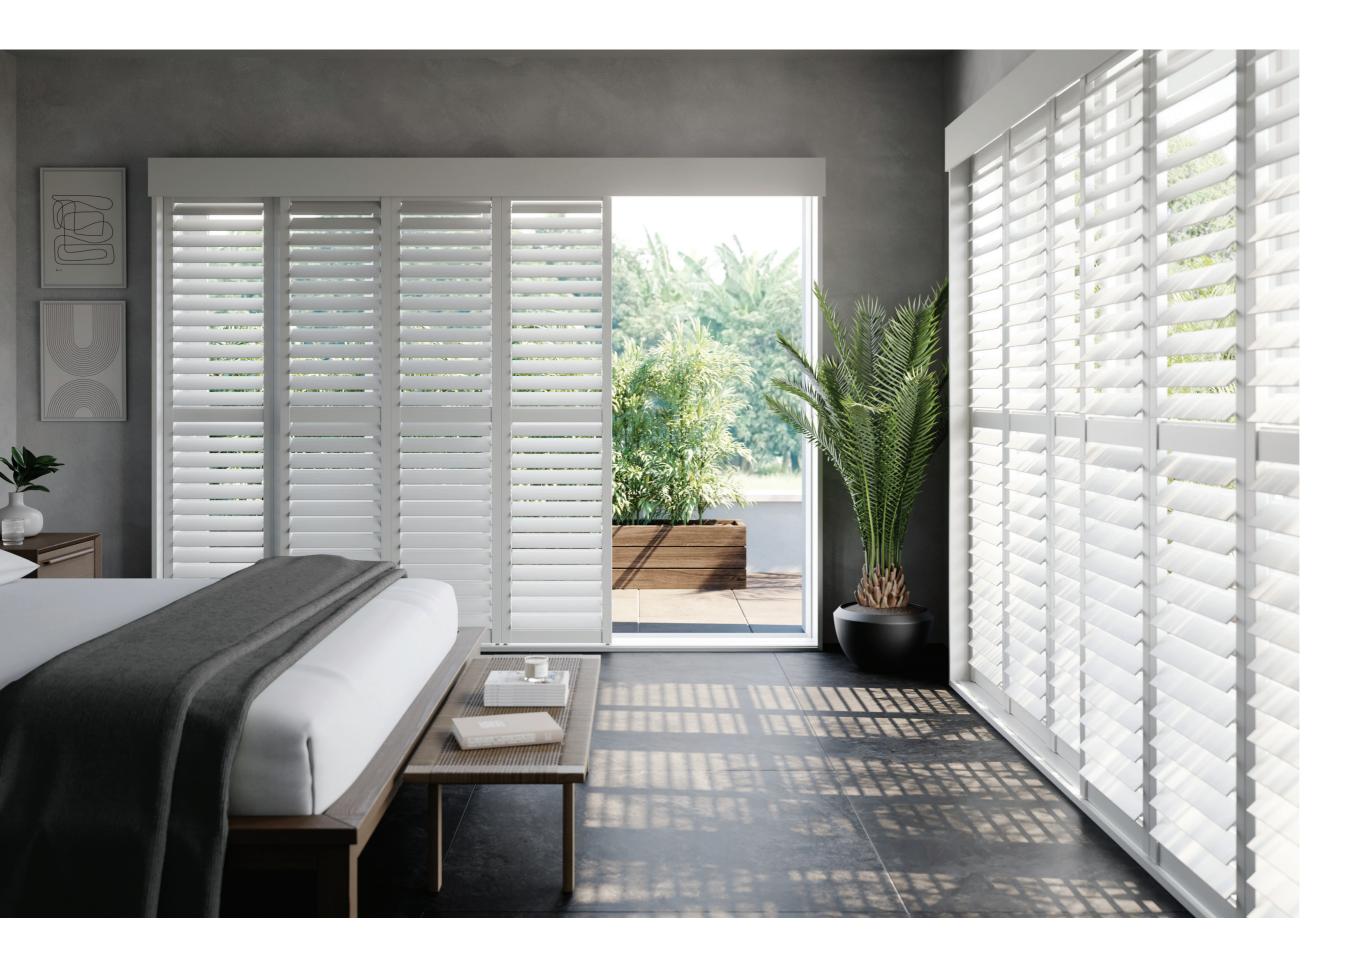

#### **Gliding track**

Shutter panels glide effortlessly across a discreet track system facilitating smooth operation.

Perfect for larger windows and doors.