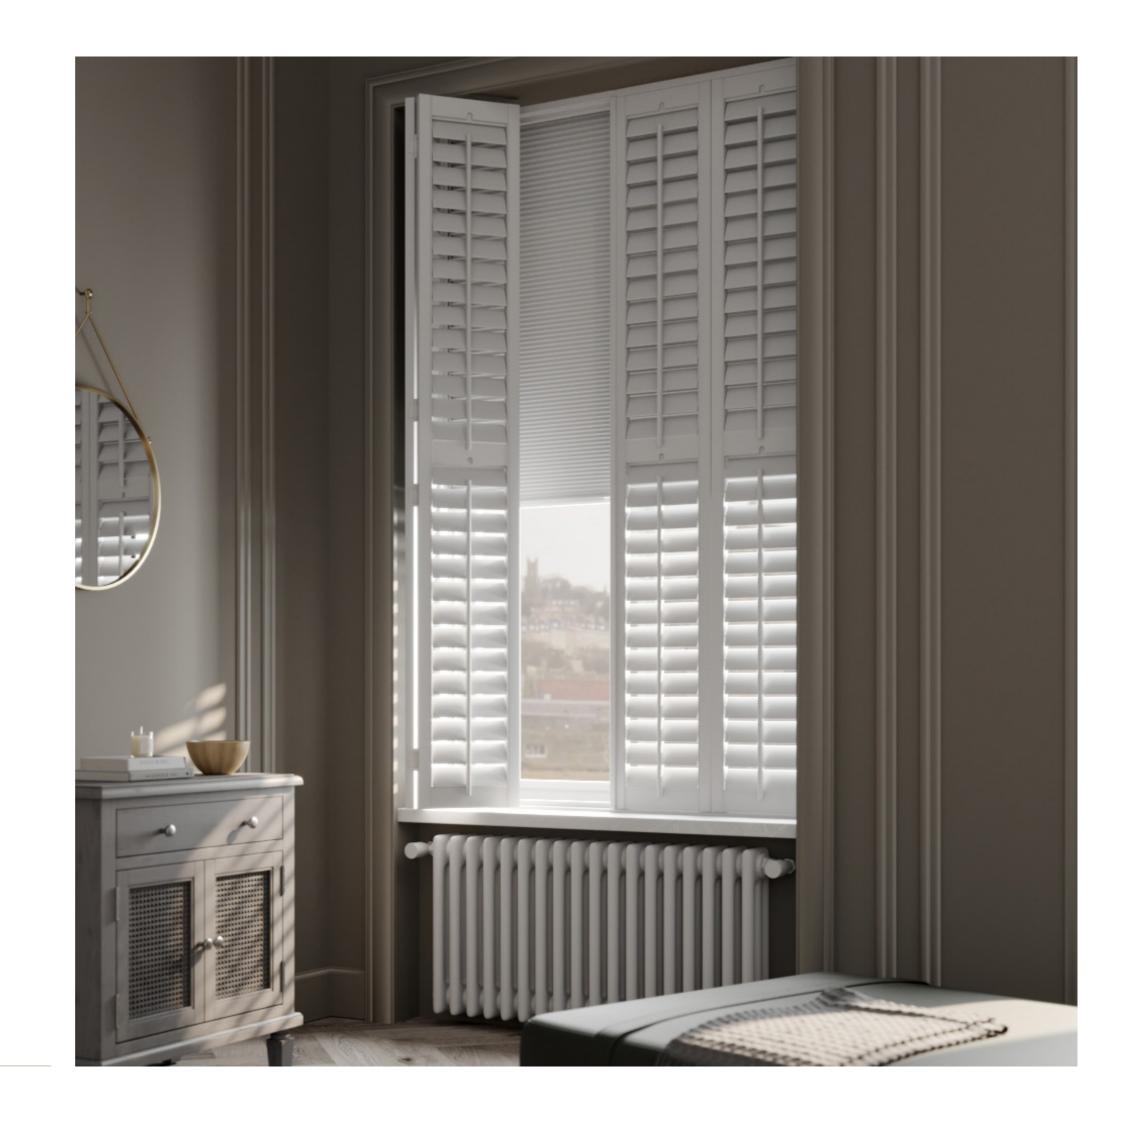

#### **Blockout shutter**

Madison blockout shutters integrates a blockout cellular blind for superior light control. The 25mm white cellular blind sits discreetly in a designed channel within the shutter frame.

#### Tier on tier

Two sets of shutters, allow you to control the top and bottom sections independently