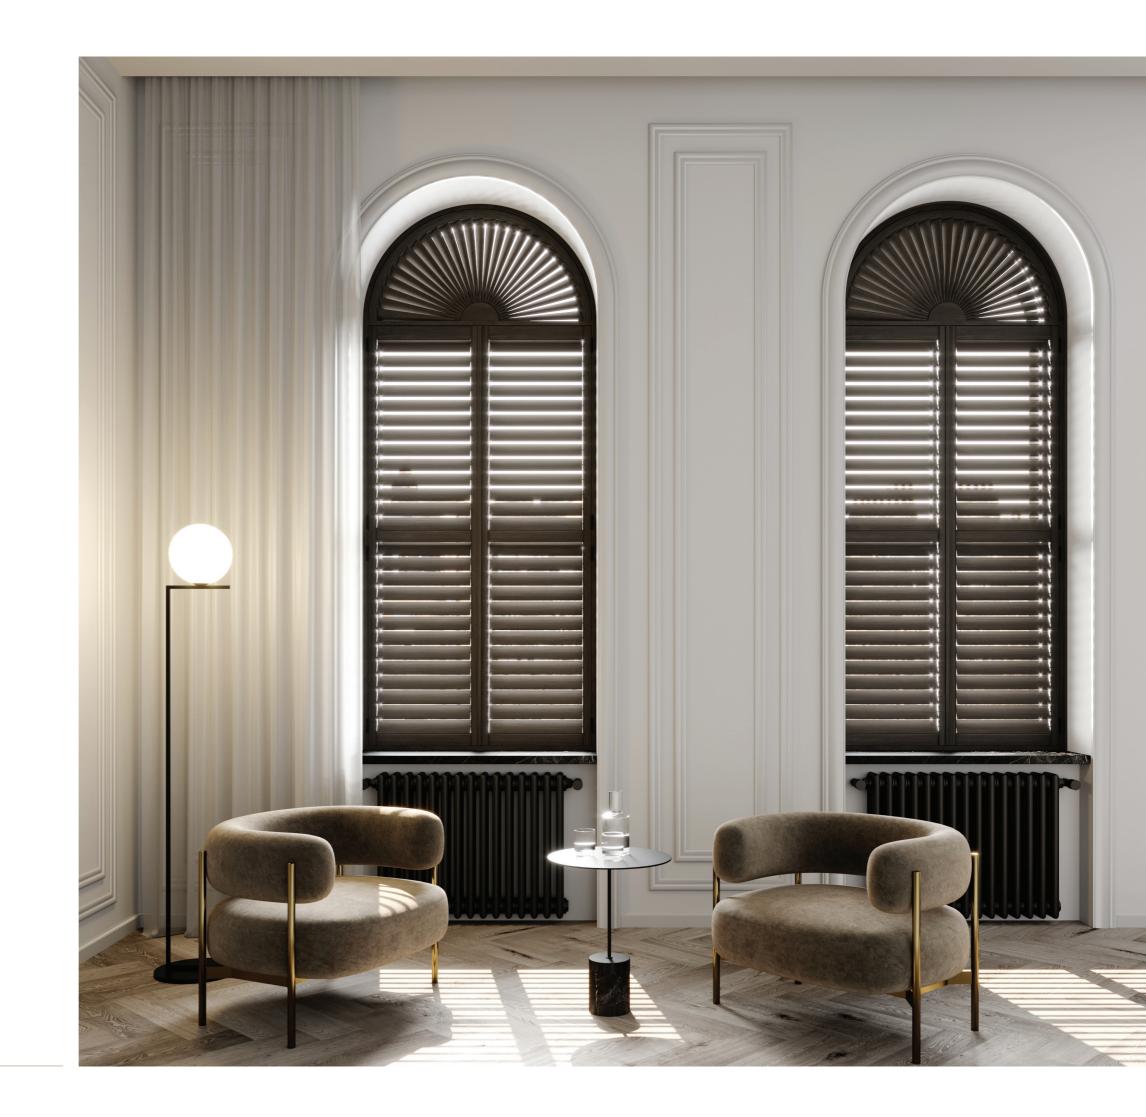

Madison Shutters are the perfect addition to the Santa Fe collection and add grandeur to any space.
The finest bespoke shutter.

## Craftmanship

A passion for precision, quality craftsmanship and attention to detail is at the core of the Madison Collection.

Each shutter is handcrafted to the highest quality with sustainable wood to create real authenticity.

### Aesthetics

The beauty of nature's woodgrain maintains elegance with a smooth, fine grain texture.

Keeping the exquisite characteristics of the real wood core while being able to choose from a wealth of finishes tailor made for you. Madison Shutters create enduring elements throughout your home, complementing any colour pallet or interior.