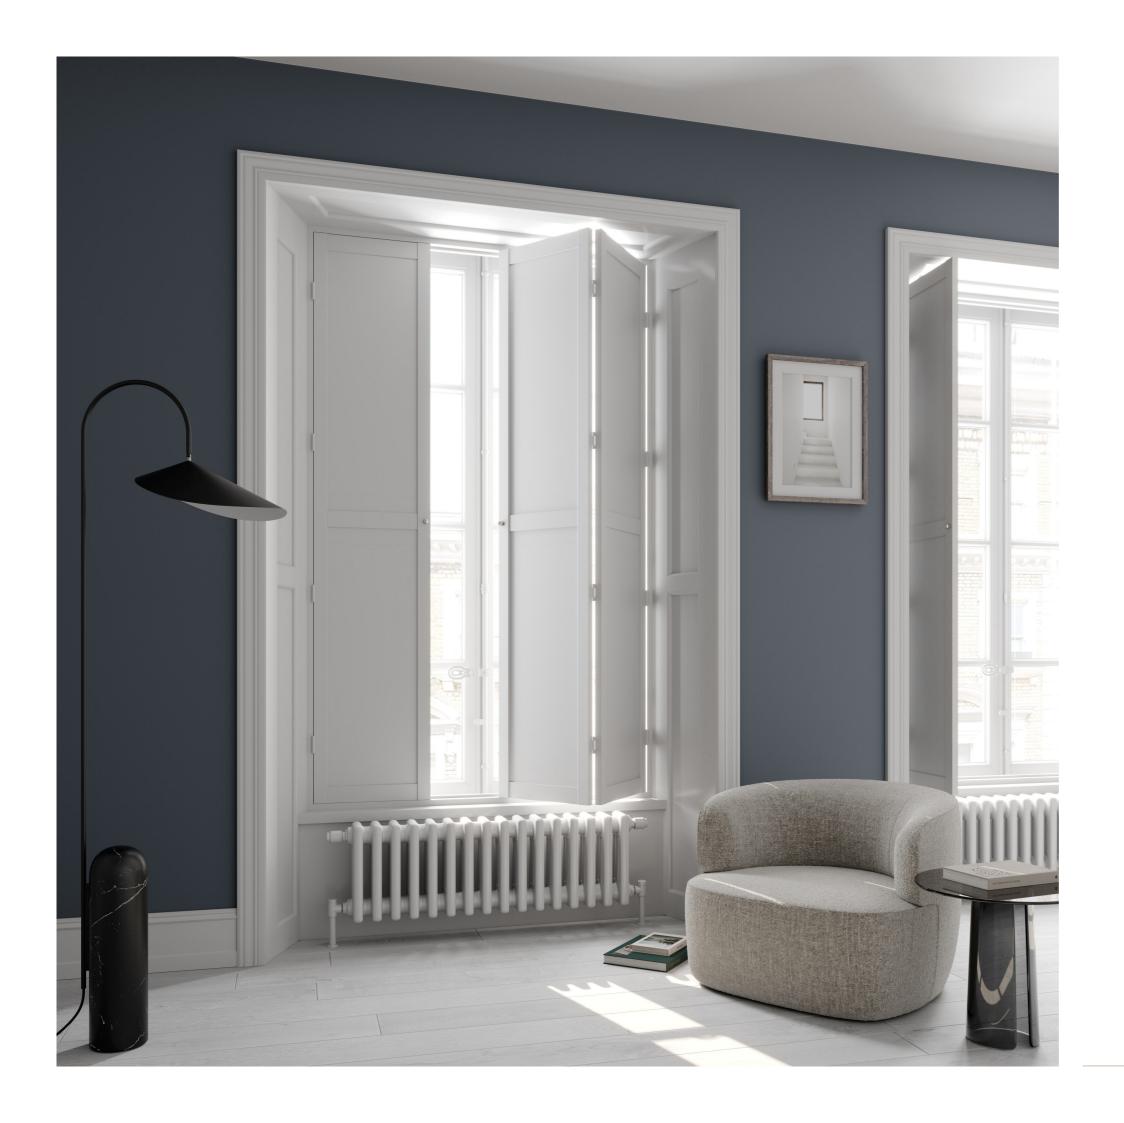

## Choose your design

Transform your home by choosing a shutter configuration to ensure every window can be impeccably dressed.

Full Height, Tier on Tier, Café Style as well as shaped and gliding track are available in two blade designs.

Choose from array of design to create a sophisticated look to suit your window and design requirements.

- Full height
- Tier on tier
- Café Style
- Gliding Track
- Shaped
- Blockout
- Solid

#### Full height

Designed to dress the full-height of a window, offering complete privacy.